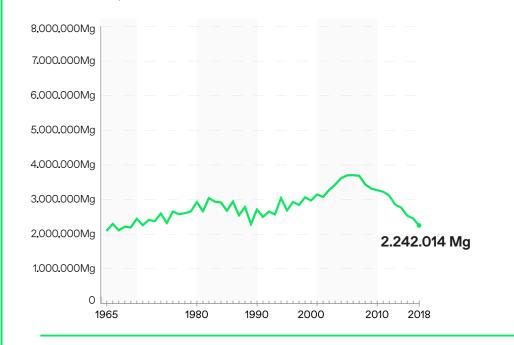

This project is part of the PRIMA programme supported by the European Union.

# **Total data visualization**

**Total agricultural land** (ha)

♦ % of the total agricultural land devoted to olive cultivation



Area (ha) devoted to olive groves (mean 2014-2020)



## **AREA DEVOTED TO OLIVE CULTIVATION**

### **PRODUCTION** (Mg olive fruit)



# **IMPORTS AND EXPORTS** (tons)



### EXPORTS in detail (tons)



### Spain





#### PRODUCTION (Mg olive fruit)



### Greece







#### PRODUCTION (Mg olive fruit)



# Italy



### •••••









#### PRODUCTION (Mg olive fruit)



### Tunisia



#### PRODUCTION (Mg olive fruit) Real Data

#### PRODUCTION (Mg olive fruit)



### Morroco

• Total agricultural land 9,79% 10.000.000Mg 48.408.885 ha of the area devoted to olive groves respect to 8.000.000Mg world total area 3.0 2,5 -6.000.000Mg 18,20% 2,0 of the total agricultural land devoted to olive 1,49 1,5 -4.000.000Mg 1.34 cultivation 1,0 1.302.600 Mg 2.000.000Mg 0,5 Olive fruit production (mean 2014-2020) 0,0 2018 2016 .... 11.751 tons .... of imported olives in 2018 7.900.000 ha Olive fruit production (ha) 12.681tons (Mg ha-1 yr<sup>-1</sup>) 3.000.000 Total harvested area of exported olives in 2018 2.500.000 2.000.000 4,0 -3,5 1.500.000 3,0 2,5 1.000.000 2,0 13,03%-1,5 of the total 1.0 -500.000 harvested area 0,5 devoted to olive 0.0 cultivation 1986 1990 2000