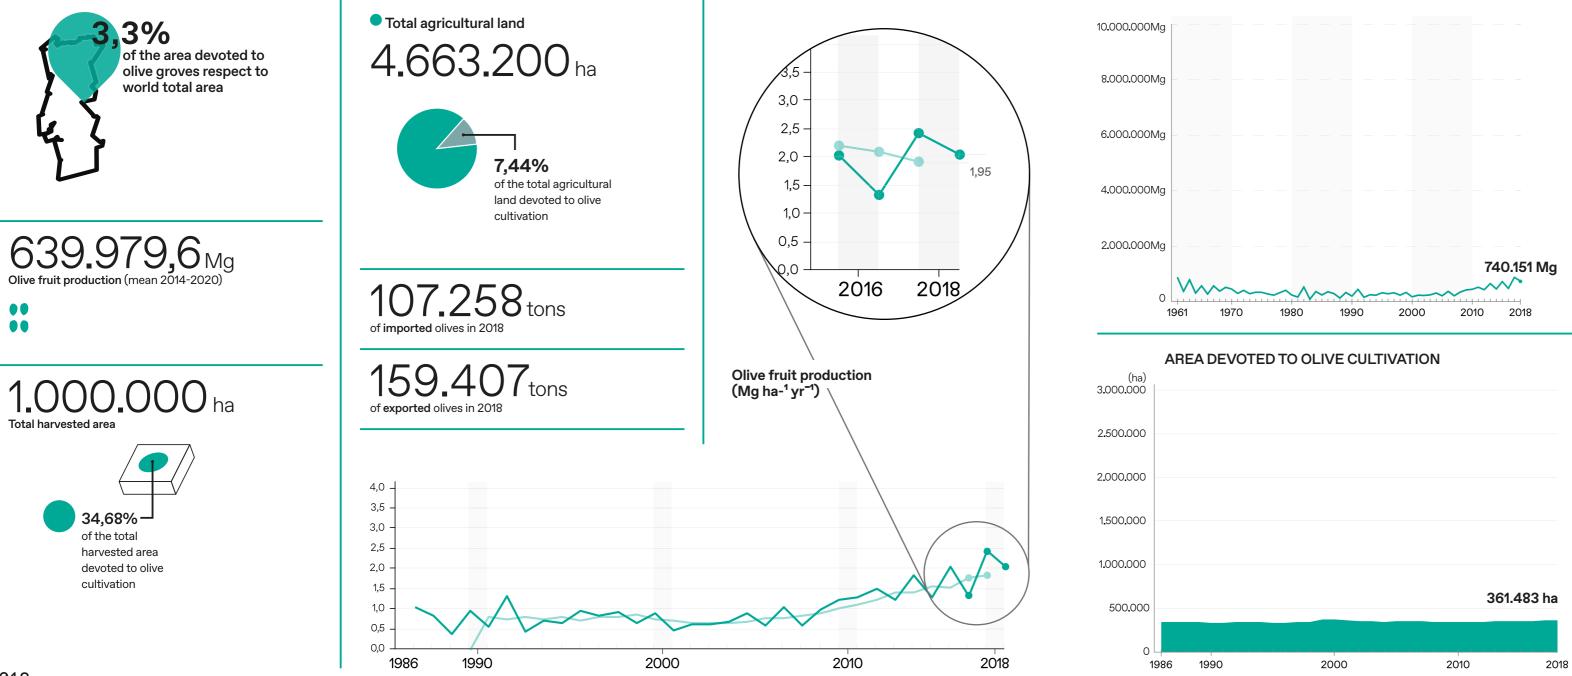

# **Total data visualization**

**Total agricultural land** (ha)

♦ % of the total agricultural land devoted to olive cultivation

Area (ha) devoted to olive groves (mean 2014-2020)

## **AREA DEVOTED TO OLIVE CULTIVATION**

### **PRODUCTION** (Mg olive fruit)

# **IMPORTS AND EXPORTS** (tons)

### EXPORTS in detail (tons)

### Morroco

• Total agricultural land 9,79% 10.000.000Mg 48.408.885 ha of the area devoted to olive groves respect to 8.000.000Mg world total area 3.0 2,5 -6.000.000Mg 18,20% 2,0 of the total agricultural land devoted to olive 1,49 1,5 -4.000.000Mg 1.34 cultivation 1,0 1.302.600 Mg 2.000.000Mg 0,5 Olive fruit production (mean 2014-2020) 0,0 2018 2016 .... 11.751 tons .... of imported olives in 2018 7.900.000 ha Olive fruit production (ha) 12.681tons (Mg ha-1 yr<sup>-1</sup>) 3.000.000 Total harvested area of exported olives in 2018 2.500.000 2.000.000 4,0 -3,5 1.500.000 3,0 2,5 1.000.000 2,0 13,03%-1,5 of the total 1.0 -500.000 harvested area 0,5 devoted to olive 0.0 cultivation 1986 1990 2000 2010 2018 016