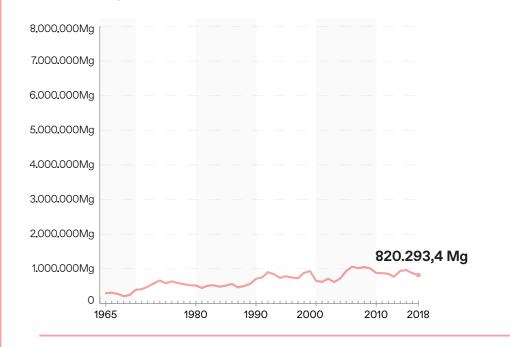

This project is part of the PRIMA programme supported by the European Union.

# **Total data visualization**

**Total agricultural land** (ha)

♦ % of the total agricultural land devoted to olive cultivation



Area (ha) devoted to olive groves (mean 2014-2020)



## **AREA DEVOTED TO OLIVE CULTIVATION**

### **PRODUCTION** (Mg olive fruit)



# **IMPORTS AND EXPORTS** (tons)



### EXPORTS in detail (tons)



### Spain





#### PRODUCTION (Mg olive fruit)



### Greece







#### PRODUCTION (Mg olive fruit)



# Italy



### •••••









#### PRODUCTION (Mg olive fruit)



### Tunisia



#### PRODUCTION (Mg olive fruit) Real Data

#### PRODUCTION (Mg olive fruit)



### Morroco

• Total agricultural land 9,79% 10.000.000Mg 48.408.885 ha of the area devoted to olive groves respect to 8.000.000Mg world total area 3.0 2,5 -6.000.000Mg 18,20% 2,0 of the total agricultural land devoted to olive 1,49 1,5 -4.000.000Mg 1.34 cultivation 1,0 1.302.600 Mg 2.000.000Mg 0,5 Olive fruit production (mean 2014-2020) 0,0 2018 2016 .... 11.751 tons .... of imported olives in 2018 7.900.000 ha Olive fruit production (ha) 12.681tons (Mg ha-1 yr<sup>-1</sup>) 3.000.000 Total harvested area of exported olives in 2018 2.500.000 2.000.000 4,0 -3,5 1.500.000 3,0 2,5 1.000.000 2,0 13,03%-1,5 of the total 1.0 -500.000 harvested area 0,5 devoted to olive 0.0 cultivation 1986 1990 2000 2010 2018 016







#### PRODUCTION (Mg olive fruit)



### Portugal



#### PRODUCTION (Mg o