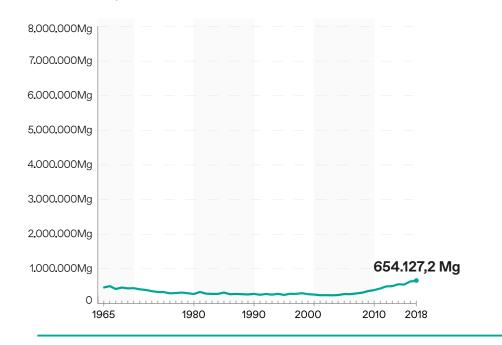

Mg 48.408.885 ha of the area devoted to olive groves respect to 8.000.000Mg world total area 3.0 2,5 -6.000.000Mg 18,20% 2,0 of the total agricultural land devoted to olive 1,49 1,5 -4.000.000Mg 1.34 cultivation 1,0 1.302.600 Mg 2.000.000Mg 0,5 Olive fruit production (mean 2014-2020) 0,0 2018 2016 .... 11.751 tons .... of imported olives in 2018 7.900.000 ha Olive fruit production (ha) 12.681tons (Mg ha-1 yr<sup>-1</sup>) 3.000.000 Total harvested area of exported olives in 2018 2.500.000 2.000.000 4,0 -3,5 1.500.000 3,0 2,5 1.000.000 2,0 13,03%-1,5 of the total 1.0 -500.000 harvested area 0,5 devoted to olive 0.0 cultivation 1986 1990 2000 2010 2018 016







#### PRODUCTION (Mg olive fruit)



### Portugal



#### PRODUCTION (Mg olive fruit) Real Data

#### PRODUCTION (Mg olive fruit)



SUSTAINOLIVE



This project is part of the PRIMA programme supported by the European Union.