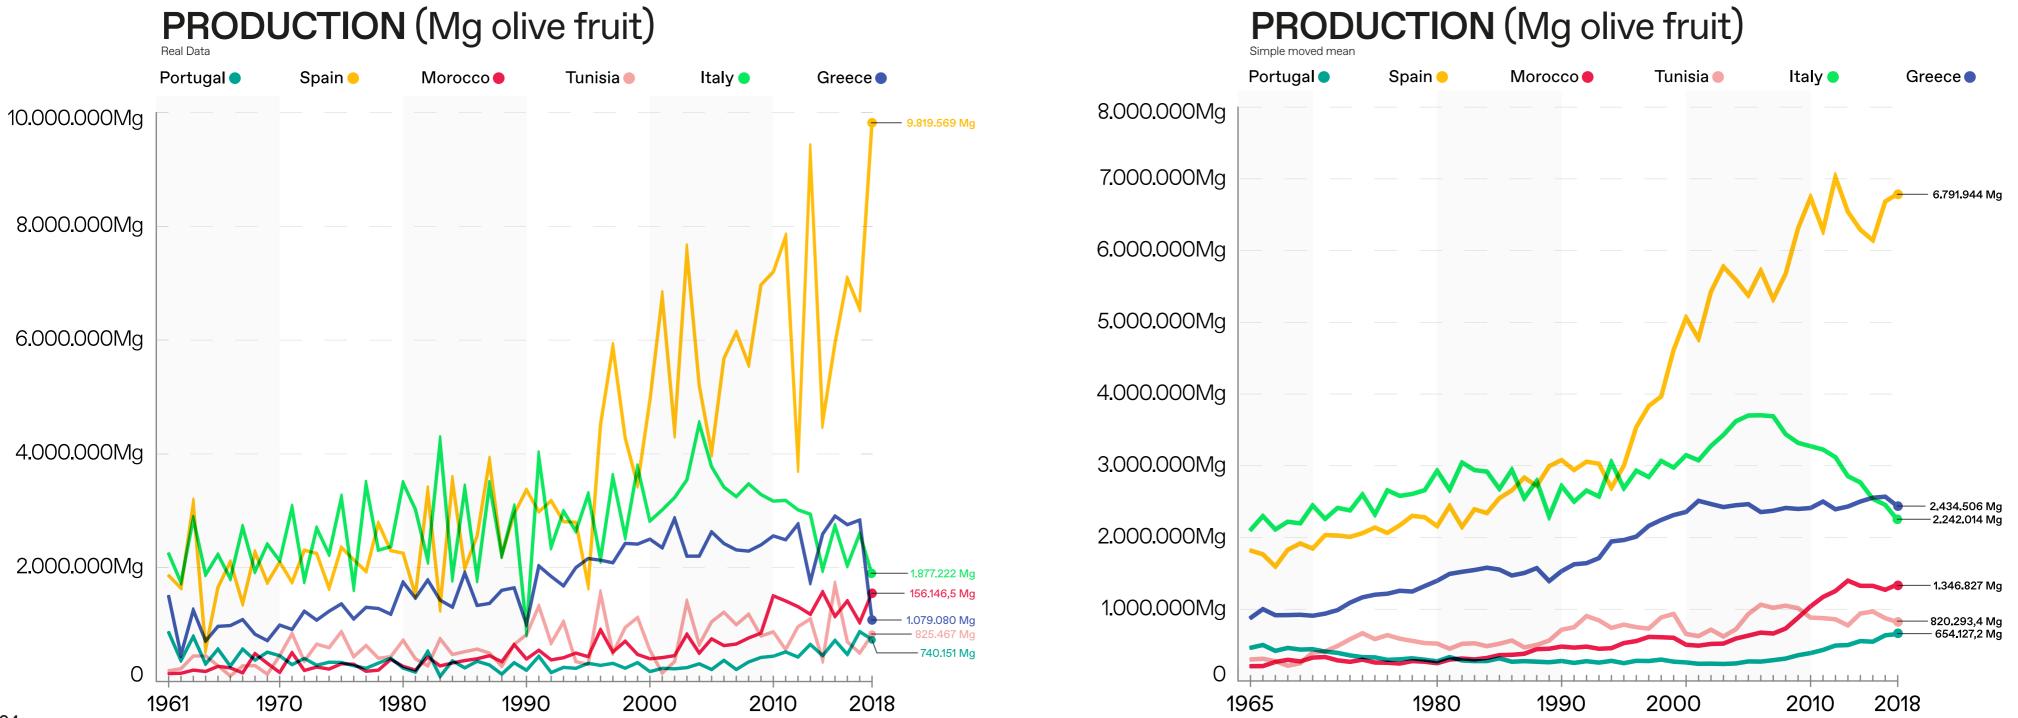

This project is part of the PRIMA programme supported by the European Union.

# **Total data visualization**

**Total agricultural land** (ha)

♦ % of the total agricultural land devoted to olive cultivation



Area (ha) devoted to olive groves (mean 2014-2020)



## **AREA DEVOTED TO OLIVE CULTIVATION**

### **PRODUCTION** (Mg olive fruit)



# **IMPORTS AND EXPORTS** (tons)



### EXPORTS in detail (tons)



### Spain





#### PRODUCTION (Mg olive fruit)



### Greece







#### PRODUCTION (Mg olive fruit)



# Italy



### •••••









#### PRODUCTION (Mg olive fruit)



### Tunisia



#### PRODUCTION (Mg olive fruit) Real Data

#### PRODUCTION (Mg olive fruit)



### Morroco

• Total agricultural land 9,79% 10.000.000Mg 48.408.885 ha of the area devoted to olive groves respect to 8.000.000Mg world total area 3.0 2,5 -6.000.000Mg 18,20% 2,0 of the total agricultural land devoted to olive 1,49 1,5 -4.000.000Mg 1.34 cultivation 1,0 1.302.600 Mg 2.000.000Mg 0,5 Olive fruit production (mean 2014-2020) 0,0 2018 2016 .... 11.751 tons .... of imported olives in 2018 7.900.000 ha Olive fruit production (ha) 12.681tons (Mg ha-1