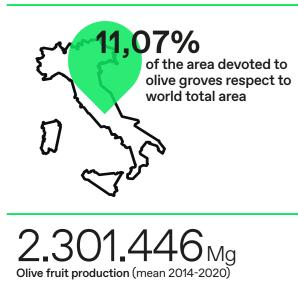

This project is part of the PRIMA programme supported by the European Union.

# **Total data visualization**

**Total agricultural land** (ha)

♦ % of the total agricultural land devoted to olive cultivation



Area (ha) devoted to olive groves (mean 2014-2020)



## **AREA DEVOTED TO OLIVE CULTIVATION**

### **PRODUCTION** (Mg olive fruit)



# **IMPORTS AND EXPORTS** (tons)



### EXPORTS in detail (tons)



### Spain





#### PRODUCTION (Mg olive fruit)



### Greece







#### PRODUCTION (Mg olive fruit)



# Italy



### •••••









#### PRODUCTION (Mg olive fruit)



### Tunisia



#### PRODUCTION (Mg olive fruit) Real Data

#### PRODUCTION (Mg olive fruit)



### Morroco

• Total agricultural land 9,79% 10.000.000Mg 48.408.885 ha of the area devoted to olive groves respect to 8.000.000Mg world total area 3.0 2,5 -6.000.000Mg 18,20% 2,0 of the total agricultural land devoted to olive 1,49 1,5 -4.000.000Mg 1.34 cultivation 1,0 1.302.600 Mg 2.000.000Mg 0,5 Olive fruit production (mean 2014-2020) 0,0 2018 2016 .... 11.751 tons .... of imported olives in 2018 7.900.000 ha Olive fruit production (ha) 12.681tons (Mg ha-1 yr<sup>-1</sup>) 3.000.000 Total harvested area of exported olives in 2018 2.500.000 2.000.000 4,0 -3,5 1.500.000 3,0 2,5 1.000.000 2,0 13,03%-1,5 of the total 1.0 -500.000 harvested a