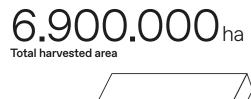

This project is part of the PRIMA programme supported by the European Union.

# **Total data visualization**

**Total agricultural land** (ha)

♦ % of the total agricultural land devoted to olive cultivation



Area (ha) devoted to olive groves (mean 2014-2020)



## **AREA DEVOTED TO OLIVE CULTIVATION**

### **PRODUCTION** (Mg olive fruit)



# **IMPORTS AND EXPORTS** (tons)



### EXPORTS in detail (tons)



### Spain





#### PRODUCTION (Mg olive fruit)



### Greece







#### PRODUCTION (Mg olive fruit)



# Italy



### •••••









#### PRODUCTION (Mg olive fruit)



### Tunisia



#### PRODUCTION (Mg olive fruit) Real Data

#### PRODUCTION (Mg olive fruit)



### Morroco

• Total agricultural land 9,79% 10.000.000Mg 48.408.885 ha of the area devoted to olive groves respect to 8.000.000Mg world total area 3.0 2,5 -6.000.000Mg 18,20% 2,0 of the total agricultural land devoted to olive 1,49 1,5 -4.000.000Mg 1.34 cultivation 1,0 1.302.600 Mg 2.000.000Mg 0,5 Olive fruit production (mean 2014-2020) 0,0 2018 2016 .... 11.751 tons .... of imported olives in 2018 7.900.000 ha Olive fruit production (ha) 12.681tons (Mg ha-1 yr<sup>-1</sup>) 3.000.000 Total harvested area of exported olives in 2018 2.500.000 2.000.000 4,0 -3,5 1.500.000 3,0 2,5 1.000.000 2,0 13,03%-1,5 of the total 1.0 -500.000 harvested area 0,5 devot