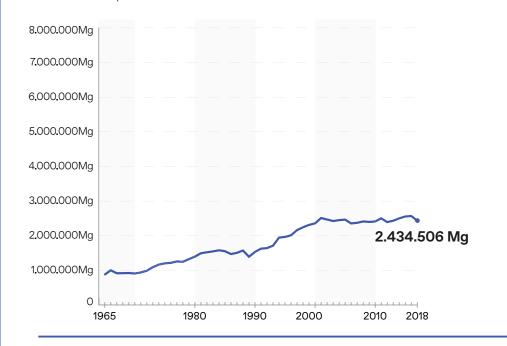

This project is part of the PRIMA programme supported by the European Union.

# **Total data visualization**

**Total agricultural land** (ha)

♦ % of the total agricultural land devoted to olive cultivation



Area (ha) devoted to olive groves (mean 2014-2020)



## **AREA DEVOTED TO OLIVE CULTIVATION**

### **PRODUCTION** (Mg olive fruit)



# **IMPORTS AND EXPORTS** (tons)



### EXPORTS in detail (tons)



### Spain





#### PRODUCTION (Mg olive fruit)



### Greece







#### PRODUCTION (Mg olive fruit)



# Italy



### •••••









#### PRODUCTION (Mg olive fruit)



### Tunisia



#### PRODUCTION (Mg olive fruit) Real Data

#### PRODUCTION (Mg olive fruit)



### Morroco

• Total agricultural land 9,79% 10.000.000Mg 48.408.885 ha of the area devoted to olive groves respect to 8.000.000Mg world total area 3.0 2,5 -6.000.000Mg 18,20% 2,0 of the total agricultural land devoted to olive 1,49 1,5 -4.000.000Mg 1.34 cultivation 1,0 1.302.600 Mg 2.000.000Mg 0,5 Olive fruit production (mean 2014-2020) 0,0 2018 2016 .... 11.751 tons .... of imported olives in 2018 7.900.000 ha Olive fruit production (ha) 12.681tons (Mg ha-1 yr<sup>-1</sup>) 3.000.000 Total harvested area of exported olives in 2018 2.500.000 2.000.000 4,0 -3,5 1.500.000 3,0 2,5 1.000.000 2,0 13,03%-1,5 of the total 1.0 -500.000