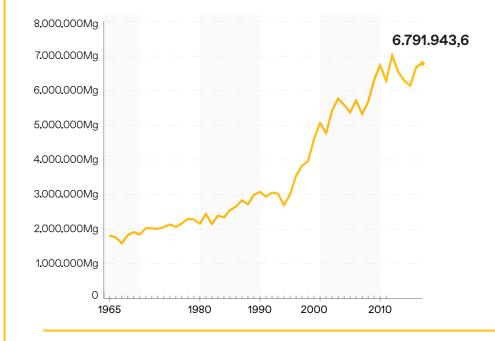

This project is part of the PRIMA programme supported by the European Union.

# **Total data visualization**

**Total agricultural land** (ha)

♦ % of the total agricultural land devoted to olive cultivation



Area (ha) devoted to olive groves (mean 2014-2020)



## **AREA DEVOTED TO OLIVE CULTIVATION**

### **PRODUCTION** (Mg olive fruit)



# **IMPORTS AND EXPORTS** (tons)



### EXPORTS in detail (tons)



### Spain





#### PRODUCTION (Mg olive fruit)



### Greece







#### PRODUCTION (Mg olive fruit)



# Italy



### •••••









#### PRODUCTION (Mg olive fruit)



### Tunisia



#### PRODUCTION (Mg olive fruit) Real Data

#### PRODUCTION (Mg olive fruit)



### Morroco

• Total agricultural land 9,79% 10.000.000Mg 48.408.885 ha of the area devoted to olive groves respect to 8.000.000Mg world total area 3.0 2,5 -6.000.000Mg 18,20% 2,0 of the total agricultural land devoted to olive 1,49 1,5 -4.000.000Mg 1.34 cultivation 1,0 1.302.600 Mg 2.000.000Mg 0,5 Olive fruit production (mean 2014-2020) 0,0 2018 2016 .... 11.751 tons .... of imported olives in 2018 7.900.000 ha Olive fruit production (ha) 12.681tons (Mg ha-1 yr<sup>-1</sup>) 3.000.000 Total harvested area of exported olives in 2018 2.500.000 2.000.000 4,0 -3,5 1.500.000 3,0 2