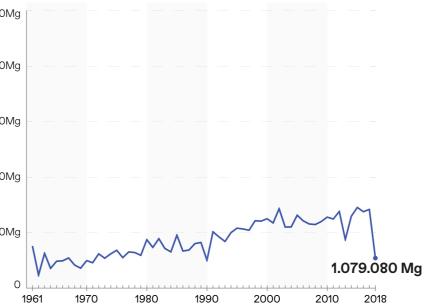

This project is part of the PRIMA programme supported by the European Union.

# **Total data visualization**

**Total agricultural land** (ha)

♦ % of the total agricultural land devoted to olive cultivation



Area (ha) devoted to olive groves (mean 2014-2020)



## **AREA DEVOTED TO OLIVE CULTIVATION**

### **PRODUCTION** (Mg olive fruit)



# **IMPORTS AND EXPORTS** (tons)



### EXPORTS in detail (tons)



### Spain





#### PRODUCTION (Mg olive fruit)



### Greece







#### PRODUCTION (Mg olive fruit)



# Italy



### •••••









#### PRODUCTION (Mg olive fruit)



### Tunisia



#### PRODUCTION (Mg olive fruit) Real Data

#### PRODUCTION (Mg olive fruit)



### Morroco

• Total agricultural land 9,79% 10.000.000Mg 48.408.885 ha of the area devoted to olive groves respect to 8.000.000Mg world total area 3.0 2,5 -6.000.000Mg 18,20% 2,0 of the total agricultural land devoted to olive 1,49 1,5 -4.000.000Mg 1.34 cultivation 1,0 1.302.600 Mg 2.000.000Mg 0,5 Olive fruit production (mean 2014-2020) 0,0 2018 2016 .... 11.751 tons .... of imported olives in 2018 7.900.000 ha Olive fruit production (ha) 12.681tons (Mg ha-1 yr<sup>-1</sup>) 3.000.000 Total harvested area of exported olives in 2018 2.500.000 2.000.000 4,0 -3,5 1.500.000 3,0 2,5 1.000.000 2,0 1