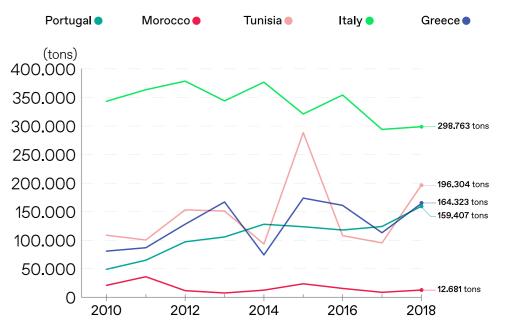

This project is part of the PRIMA programme supported by the European Union.

# **Total data visualization**

**Total agricultural land** (ha)

♦ % of the total agricultural land devoted to olive cultivation



Area (ha) devoted to olive groves (mean 2014-2020)



## **AREA DEVOTED TO OLIVE CULTIVATION**

### **PRODUCTION** (Mg olive fruit)



# **IMPORTS AND EXPORTS** (tons)



### EXPORTS in detail (tons)



### Spain





#### PRODUCTION (Mg olive fruit)



### Greece







#### PRODUCTION (Mg olive fruit)



# Italy



### •••••









#### PRODUCTION (Mg olive fruit)



### Tunisia



#### PRODUCTION (Mg olive fruit) Real Data

#### PRODUCTION (Mg olive fruit)



### Morroco

• Total agricultural land 9,79% 10.000.000Mg 48.408.885 ha of the area devoted to olive groves respect to 8.000.000Mg world total area 3.0 2,5 -6.000.000Mg 18,20% 2,0 of the total agricultural land devoted to olive 1,49 1,5 -4.000.000Mg 1.34 cultivation 1,0 1.302.600 Mg 2.000.000Mg 0,5 Olive fruit production (mean 2014-2020) 0,0 2018 2016 .... 11.751 tons .... of imported olives in 2018 7.900.000 ha Olive fruit production (ha) 12.681tons (Mg ha-1 yr<sup>-1</sup>) 3.000.000 Total harvested area of exported olives i