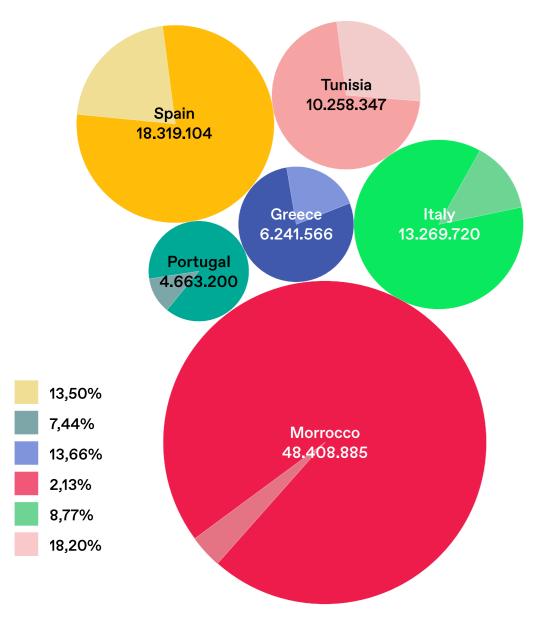

# **Total data visualization**

**Total agricultural land** (ha)

♦ % of the total agricultural land devoted to olive cultivation

Area (ha) devoted to olive groves (mean 2014-2020)

### Morroco

• Total agricultural land 9,79% 10.000.000Mg 48.408.885 ha of the area devoted to olive groves respect to 8.000.000Mg world total area 3.0 2,5 -6.000.000Mg 18,20% 2,0 of the total agricultural land devoted to olive 1,49 1,5 -4.000.000Mg 1.34 cultivation 1,0 1.302.600 Mg 2.000.000Mg 0,5 Olive fruit production (mean 2014-2020) 0,0 2018 2016 .... 11.751 tons .... of imported olives in 2018 7.900.000 ha Olive fruit production (ha) 12.681tons (Mg ha-1 yr<sup>-1</sup>) 3.000.000 Total harvested area of exported olives in 2018 2.500.000 2.000.000 4,0 -3,5 1.500.000 3,0 2,5 1.000.000 2,0 13,03%-1,5 of the total 1.0 -500.000 harvested area 0,5 devoted to olive 0.0 cultivation 1986 1990 2000 2010 2018 016