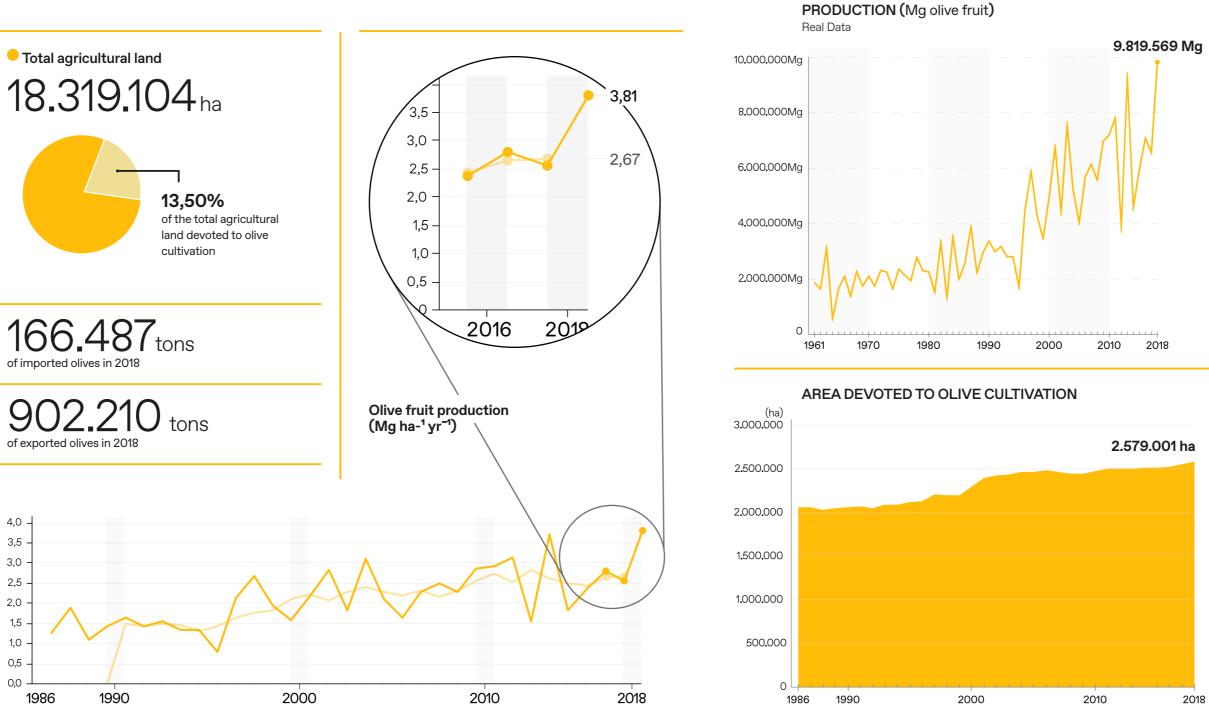

# **Total data visualization**

**Total agricultural land** (ha)

♦ % of the total agricultural land devoted to olive cultivation

Area (ha) devoted to olive groves (mean 2014-2020)

## **AREA DEVOTED TO OLIVE CULTIVATION**

### **PRODUCTION** (Mg olive fruit)

#### PRODUCTION (Mg olive fruit)