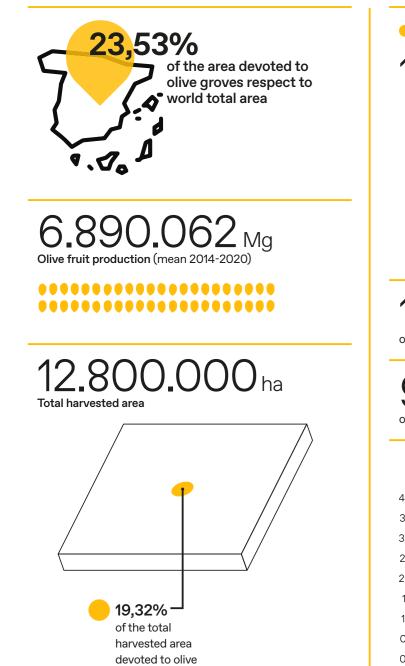

### Morroco

• Total agricultural land 9,79% 10.000.000Mg 48.408.885 ha of the area devoted to olive groves respect to 8.000.000Mg world total area 3.0 2,5 -6.000.000Mg 18,20% 2,0 of the total agricultural land devoted to olive 1,49 1,5 -4.000.000Mg 1.34 cultivation 1,0 1.302.600 Mg 2.000.000Mg 0,5 Olive fruit production (mean 2014-2020) 0,0 2018 2016 .... 11.751 tons .... of imported olives in 2018 7.900.000 ha Olive fruit production (ha) 12.681tons (Mg ha-1 yr<sup>-1</sup>) 3.000.000 Total harvested area of exported olives in 2018 2.500.000 2.000.000 4,0 -3,5 1.500.000 3,0 2,5 1.000.000 2,0 13,03%-1,5 of the total 1.0 -500.000 harvested area 0,5 devoted to olive 0.0 cultivation 1986 1990 2000 2010 2018 016