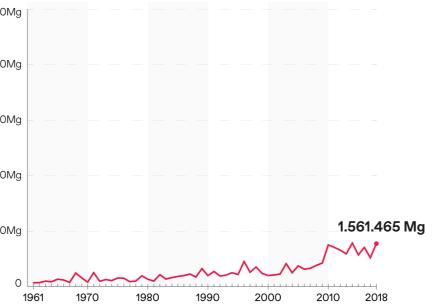

### PRODUCTION (Mg olive fruit) Real Data

#### PRODUCTION (Mg olive fruit)



### Morroco

• Total agricultural land 9,79% 10.000.000Mg 48.408.885 ha of the area devoted to olive groves respect to 8.000.000Mg world total area 3.0 2,5 -6.000.000Mg 18,20% 2,0 of the total agricultural land devoted to olive 1,49 1,5 -4.000.000Mg 1.34 cultivation 1,0 1.302.600 Mg 2.000.000Mg 0,5 Olive fruit production (mean 2014-2020) 0,0 2018 2016 .... 11.751 tons .... of imported olives in 2018 7.900.000 ha Olive fruit production (ha) 12.681tons (Mg ha-1 yr<sup>-1</sup>) 3.000.000 Total harvested area of exported olives in 2018 2.500.000 2.000.000 4,0 -3,5 1.500.000 3,0 2,5 1.000.000 2,0 13,03%-1,5 of the total 1.0 -500.000 harvested area 0,5 devoted to olive 0.0 cultivation 1986 1990 2000 2010 2018 016







#### PRODUCTION (Mg olive fruit)



### Portugal



#### PRODUCTION (Mg olive fruit) Real Data

#### PRODUCTION (Mg olive fruit)



SUSTAINOLIVE



This project is part of the PRIMA programme supported by the European Union.