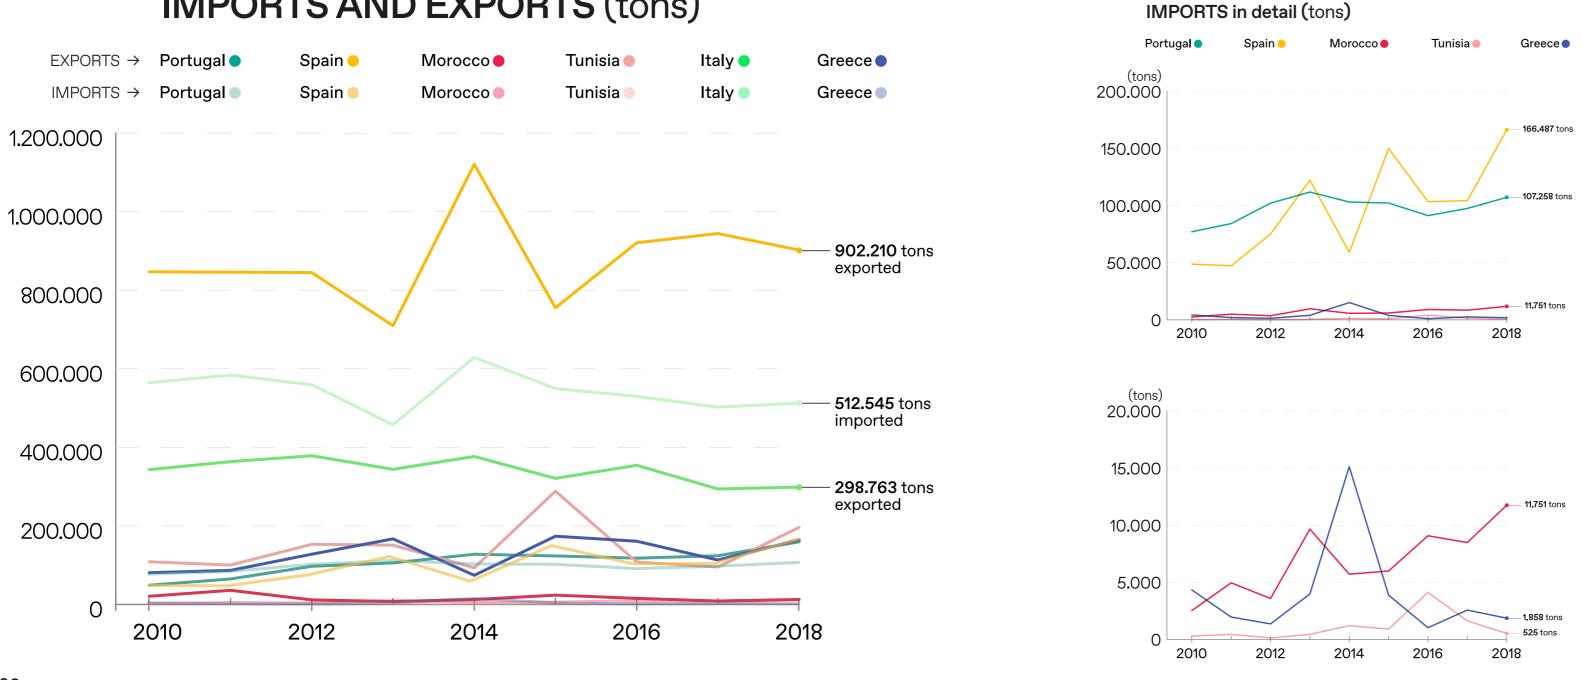

This project is part of the PRIMA programme supported by the European Union.

# **Total data visualization**

**Total agricultural land** (ha)

♦ % of the total agricultural land devoted to olive cultivation



Area (ha) devoted to olive groves (mean 2014-2020)



## **AREA DEVOTED TO OLIVE CULTIVATION**

### **PRODUCTION** (Mg olive fruit)



# **IMPORTS AND EXPORTS** (tons)



### EXPORTS in detail (tons)



### Spain





#### PRODUCTION (Mg olive fruit)



### Greece







#### PRODUCTION (Mg olive fruit)



# Italy



### •••••









#### PRODUCTION (Mg olive fruit)



### Tunisia



#### PRODUCTION (Mg olive fruit) Real Data

#### PRODUCTION (Mg olive fruit)



### Morroco

• Total agricultural land 9,79% 10.000.000Mg 48.408.885 ha of the area devoted to olive groves respect to 8.000.000Mg world total area 3.0 2,5 -6.000.000Mg 18,20% 2,0 of the total agricultural land devoted to olive 1,49 1,5 -4.000.000Mg 1.34 cultivation 1,0 1.302.600 Mg 2.000.000Mg 0,5 Olive fruit production (mean 2014-2020) 0,0 2018 2016 .... 11.751 tons .... of imported olives in 2018 7.900.000 ha Olive fruit production (ha) 12.681tons (Mg ha-1 yr<sup>-1</sup>) 3.000.000 Total har