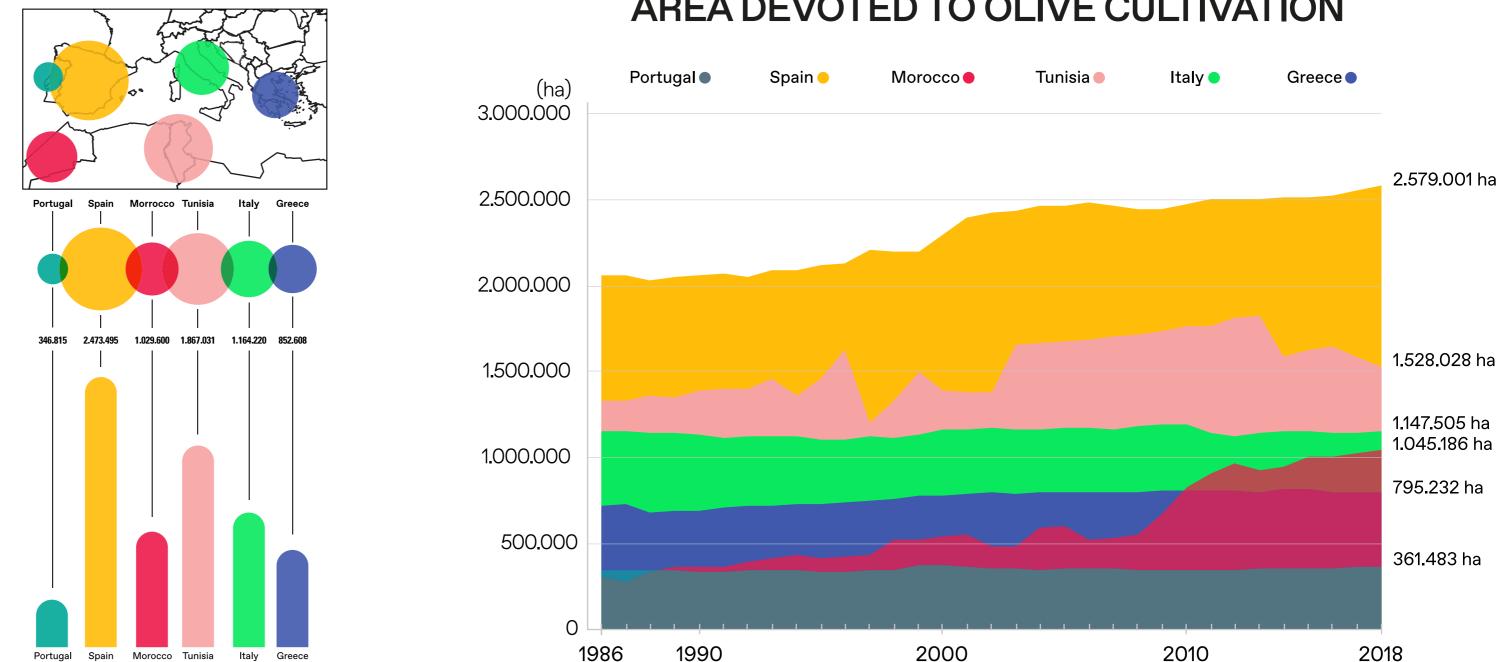

## **AREA DEVOTED TO OLIVE CULTIVATION**

### Morroco

• Total agricultural land 9,79% 10.000.000Mg 48.408.885 ha of the area devoted to olive groves respect to 8.000.000Mg world total area 3.0 2,5 -6.000.000Mg 18,20% 2,0 of the total agricultural land devoted to olive 1,49 1,5 -4.000.000Mg 1.34 cultivation 1,0 1.302.600 Mg 2.000.000Mg 0,5 Olive fruit production (mean 2014-2020) 0,0 2018 2016 .... 11.751 tons .... of imported olives in 2018 7.900.000 ha Olive fruit production (ha) 12.681tons (Mg ha-1 yr<sup>-1</sup>) 3.000.000 Total harvested area of exported olives in 2018 2.500.000 2.000.000 4,0 -3,5 1.500.000 3,0 2,5 1.000.000 2,0 13,03%-1,5 of the total 1.0 -500.000 harvested area 0,5 devoted to olive 0.0 cultivation 1986 1990 2000 2010 2018 016