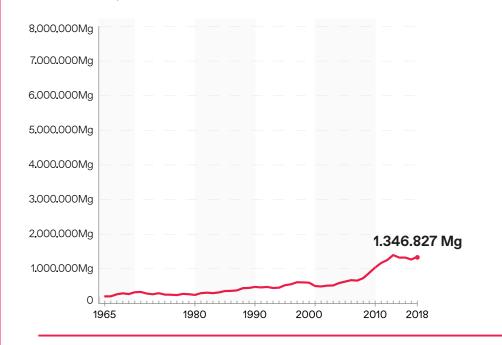

ata

#### PRODUCTION (Mg olive fruit)



### Morroco

• Total agricultural land 9,79% 10.000.000Mg 48.408.885 ha of the area devoted to olive groves respect to 8.000.000Mg world total area 3.0 2,5 -6.000.000Mg 18,20% 2,0 of the total agricultural land devoted to olive 1,49 1,5 -4.000.000Mg 1.34 cultivation 1,0 1.302.600 Mg 2.000.000Mg 0,5 Olive fruit production (mean 2014-2020) 0,0 2018 2016 .... 11.751 tons .... of imported olives in 2018 7.900.000 ha Olive fruit production (ha) 12.681tons (Mg ha-1 yr<sup>-1</sup>) 3.000.000 Total harvested area of exported olives in 2018 2.500.000 2.000.000 4,0 -3,5 1.500.000 3,0 2,5 1.000.000 2,0 13,03%-1,5 of the total 1.0 -500.000 harvested area 0,5 devoted to olive 0.0 cultivation 1986 1990 2000 2010 2018 016







#### PRODUCTION (Mg olive fruit)



### Portugal



#### PRODUCTION (Mg olive fruit) Real Data

#### PRODUCTION (Mg olive fruit)



SUSTAINOLIVE



This project is part of the PRIMA programme supported by the European Union.