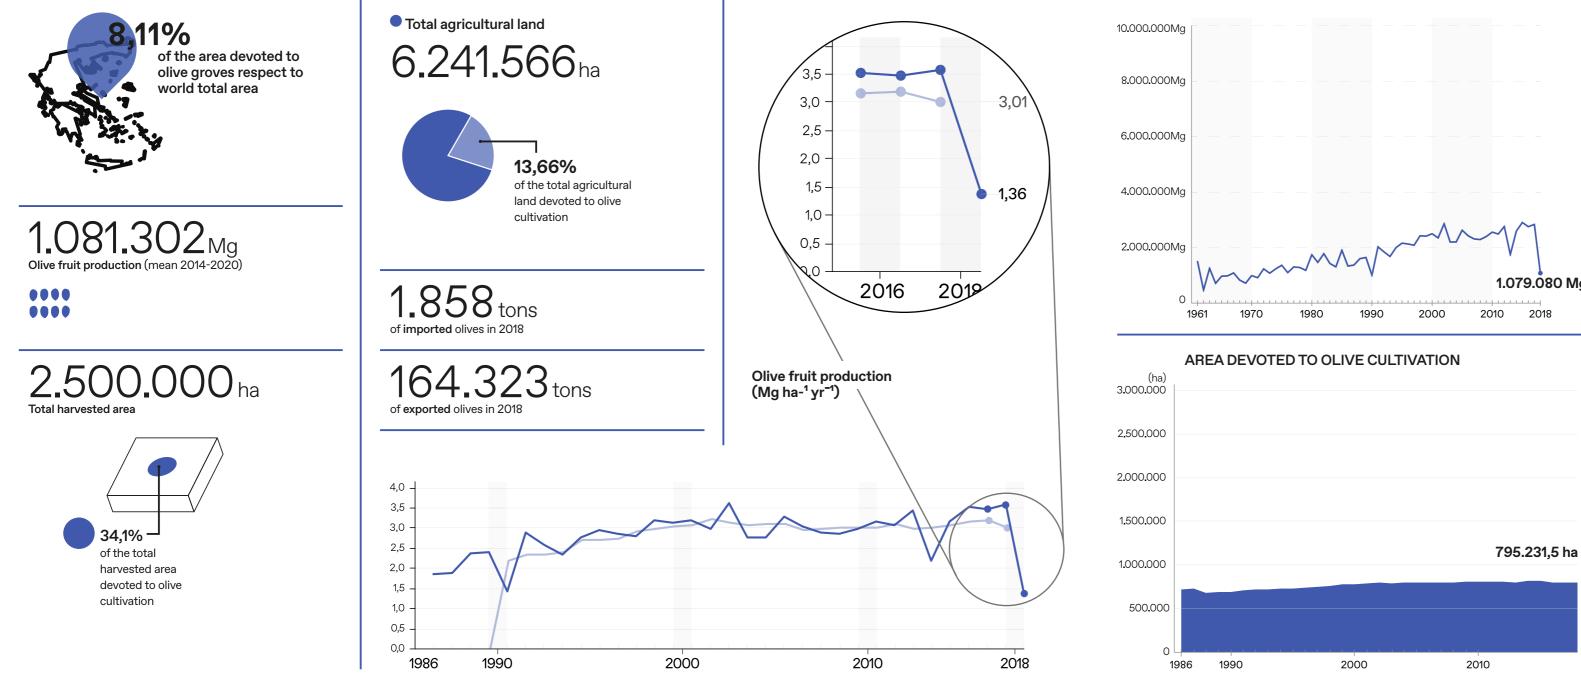

This project is part of the PRIMA programme supported by the European Union.

# **Total data visualization**

**Total agricultural land** (ha)

♦ % of the total agricultural land devoted to olive cultivation



Area (ha) devoted to olive groves (mean 2014-2020)



## **AREA DEVOTED TO OLIVE CULTIVATION**

### **PRODUCTION** (Mg olive fruit)



# **IMPORTS AND EXPORTS** (tons)



### EXPORTS in detail (tons)



### Spain





#### PRODUCTION (Mg olive fruit)



### Greece







#### PRODUCTION (Mg olive fruit)



# Italy



### •••••









#### PRODUCTION (Mg olive fruit)



### Tunisia



#### PRODUCTION (Mg olive fruit) Real Data

#### PRODUCTION (Mg olive fruit)



### Morroco

• Total agricultural land 9,79% 10.000.000Mg 48.408.885 ha of the area devoted to olive groves respect to 8.000.000Mg world total area 3.0 2,5 -6.000.000Mg 18,20% 2,0 of the total agricultural land devoted to olive 1,49 1,5 -4.000.000Mg 1.34 cultivation 1,0 1.302.600 Mg 2.000.000Mg 0,5 Olive fruit production (mean 2014-2020) 0,0 2018 2016 .... 11.751 tons .... of imported olives in 2018 7.900.000 ha Olive fruit production (ha) 12.681tons (Mg ha-1 yr<sup>-1</sup>) 3.000.000 Total harvested area of exported olives in 2018 2.500.000 2.000.000 4,0 -3,5 1.500.000 3,0 2,5 1.000.000 2