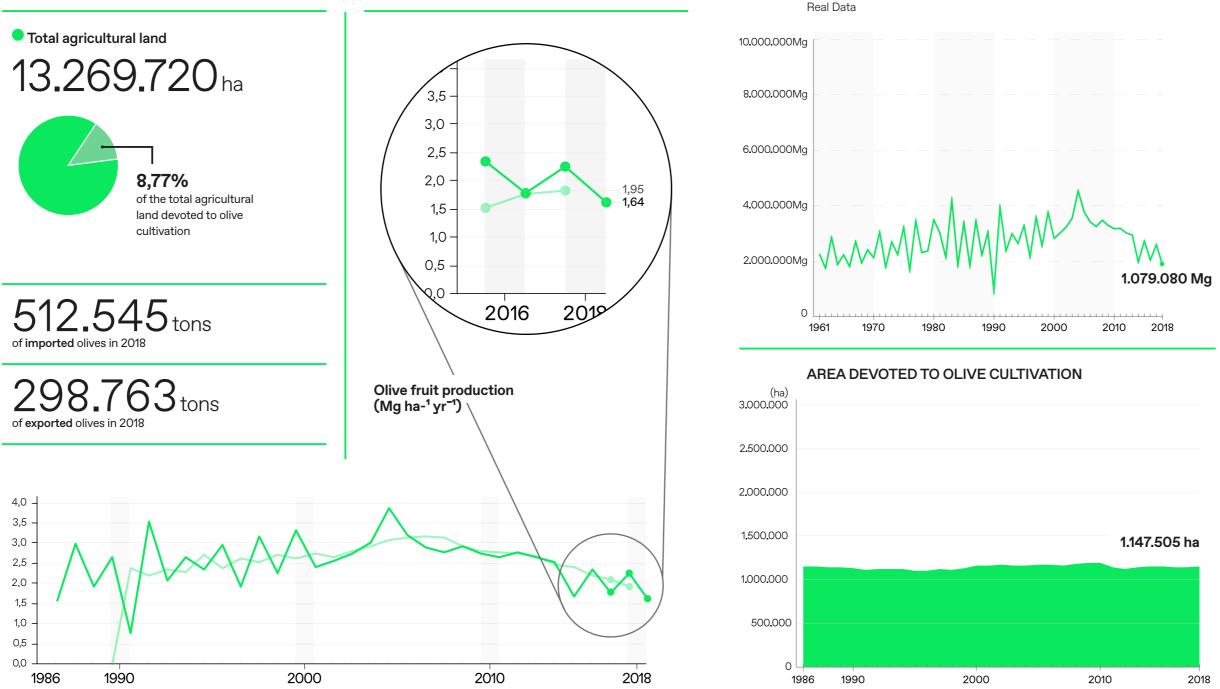

This project is part of the PRIMA programme supported by the European Union.

# **Total data visualization**

**Total agricultural land** (ha)

♦ % of the total agricultural land devoted to olive cultivation



Area (ha) devoted to olive groves (mean 2014-2020)



## **AREA DEVOTED TO OLIVE CULTIVATION**

### **PRODUCTION** (Mg olive fruit)



# **IMPORTS AND EXPORTS** (tons)



### EXPORTS in detail (tons)



### Spain





#### PRODUCTION (Mg olive fruit)



### Greece







#### PRODUCTION (Mg olive fruit)



# Italy



### •••••









#### PRODUCTION (Mg olive fruit)



### Tunisia



#### PRODUCTION (Mg olive fruit) Real Data

#### PRODUCTION (Mg olive fruit)



### Morroco

• Total agricultural land 9,79% 10.000.000Mg 48.408.885 ha of the area devoted to olive groves respect to 8.000.000Mg world total area 3.0 2,5 -6.000.000Mg 18,20% 2,0 of the total agricultural land devoted to olive 1,49 1,5 -4.000.000Mg 1.34 cultivation 1,0 1.302.600 Mg 2.000.000Mg 0,5 Olive fruit production (mean 2014-2020) 0,0 2018 2016 .... 11.751 tons .... of imported olives in 2018 7.900.000 ha Olive fruit production (ha) 12.681tons (Mg ha-1 yr<sup>-1</sup>) 3.000.000 Total harvested area of exported olives in 2018 2.500.000 2.000.000 4,0 -3,5 1.500.000 3,0 2,5 1.000.000 2,0 13,03%-1,5 of the total 1.0 -500.000 harvested area 0,5 devoted t