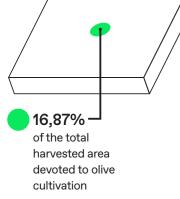

This project is part of the PRIMA programme supported by the European Union.

# **Total data visualization**

**Total agricultural land** (ha)

♦ % of the total agricultural land devoted to olive cultivation



Area (ha) devoted to olive groves (mean 2014-2020)



## **AREA DEVOTED TO OLIVE CULTIVATION**

### **PRODUCTION** (Mg olive fruit)



# **IMPORTS AND EXPORTS** (tons)



### EXPORTS in detail (tons)



### Spain





#### PRODUCTION (Mg olive fruit)



### Greece







#### PRODUCTION (Mg olive fruit)



# Italy



### •••••









#### PRODUCTION (Mg olive fruit)



### Tunisia



#### PRODUCTION (Mg olive fruit) Real Data

#### PRODUCTION (Mg olive fruit)



### Morroco

• Total agricultural land 9,79% 10.000.000Mg 48.408.885 ha of the area devoted to olive groves respect to 8.000.000Mg world total area 3.0 2,5 -6.000.000Mg 18,20% 2,0 of the total agricultural land devoted to olive 1,49 1,5 -4.000.000Mg 1.34 cultivation 1,0 1.302.600 Mg 2.000.000Mg 0,5 Olive fruit production (mean 2014-2020) 0,0 2018 2016 .... 11.751 tons .... of imported olives in 2018 7.900.000 ha Olive fruit production (ha) 12.681tons (Mg ha-1 yr<sup>-1</sup>) 3.000.000 Total harvested area of exported olives in 2018 2.500.000 2.000.000 4,0 -3,5 1.500.000 3,0 2,5 1.000.000 2,0 13,03%-1,5 of the total 1.0 -500.000 harvested area 0,5 devoted